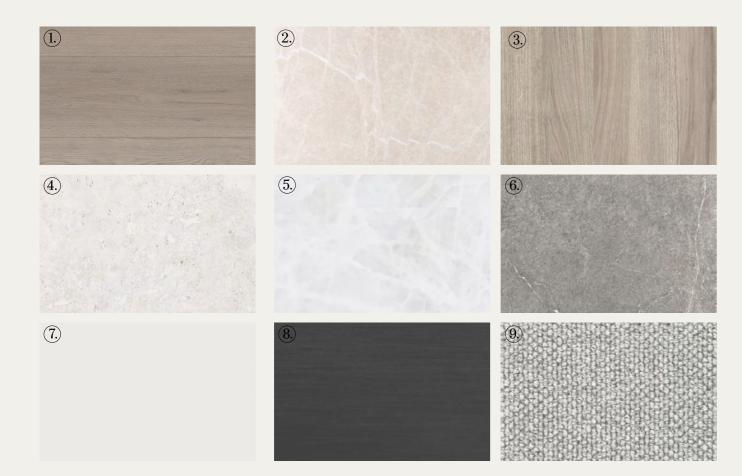

# FINISHES.

- 1. Engineered Timber Floorboards General Flooring
- 2. Marble Vanillish Pearl Natural Stone
- 3. Light Oak Timber Laminate Joinery
- 4. Porcelain Internal Tile
- 5. Onyx
  - Natural Stone
- 6. Porcelain External Paver
- 7. Off White Laminate
- Parisi Fixtures 8. Fucile Finish
- 9. 100% New Zealand Wool Carpet