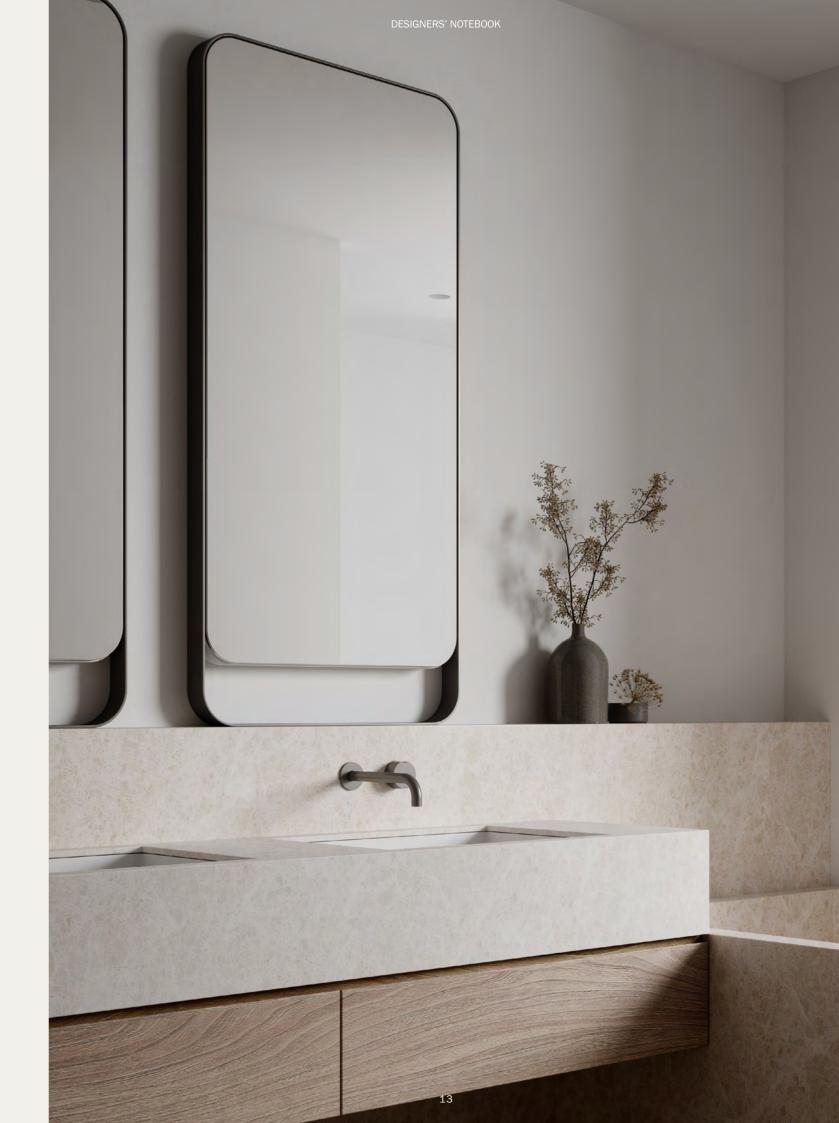

#### MASTER ENSUITE

FEATURE FRAMED MIRRORS

MARBLE STONE WALL PLINTH FOR ACCESSORIES

#### MASTER ENSUITE

BUILT IN BATH

MARBLE STONE WALL PLINTH FOR BATH ACCESSORIES

TIMBER LAMINATE CUSTOMJOINERY

ELEGANT UNDERMOUNT CERAMIC BASINS

### ELEVATIONS

TYPES D, J & I

, CUSTOM CEILING SPOUT

STONE PLINTH FOR ACCESSORIES CUSTOM DESIGNED ONYX STONE VANITY True beauty.

Crafted from beautiful natural stone, generously proportioned, and with the elegance of a sculpture - the freestanding vanity is as eye-catching as it is refined.