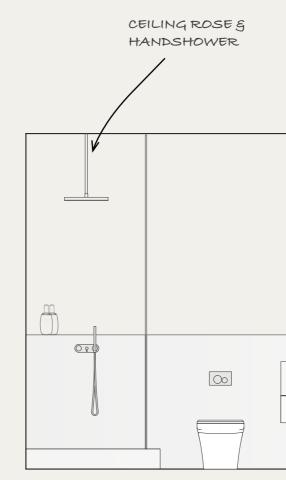

#### MASTER ENSUITE

BUILT IN BATH

MARBLE STONE WALL PLINTH FOR BATH ACCESSORIES

TIMBER LAMINATE CUSTOMJOINERY

ELEGANT UNDERMOUNT CERAMIC BASINS

### ELEVATIONS

TYPES D, J & I

, CUSTOM CEILING SPOUT

STONE PLINTH FOR ACCESSORIES CUSTOM DESIGNED ONYX STONE VANITY True beauty.

Crafted from beautiful natural stone, generously proportioned, and with the elegance of a sculpture - the freestanding vanity is as eye-catching as it is refined.