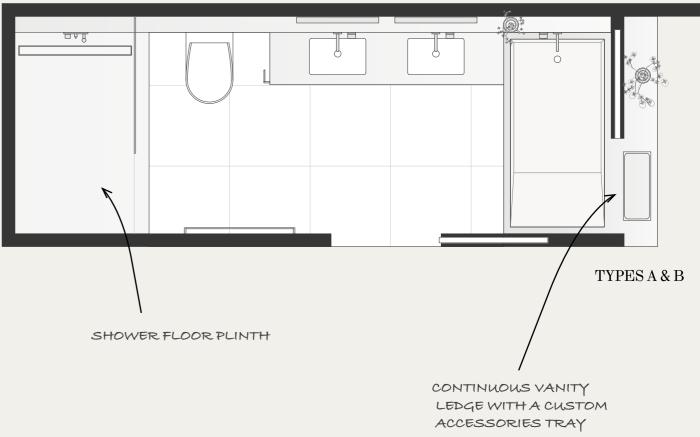

### FLOOR PLAN

#### MASTER ENSUITE

BUILT IN BATH

MARBLE STONE WALL PLINTH FOR BATH ACCESSORIES

TIMBER LAMINATE CUSTOMJOINERY

ELEGANT UNDERMOUNT CERAMIC BASINS