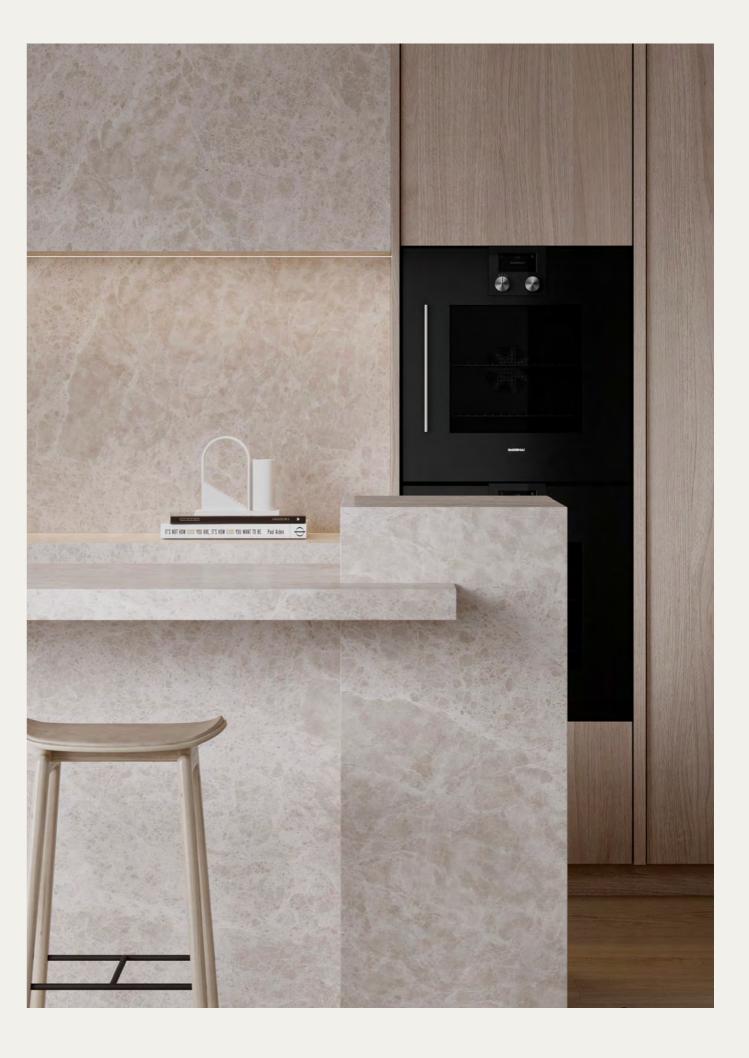

#### MATERIALS

+ Vanillish Pearl natural stone, a beautiful marble with a soft white and cream background complemented by subtle veining, applied to the kitchen island bench, backbench & splashback

+ Elegant Elm timber laminate, inspired by the refined finish of finely sanded and varnished timber veneer, this texture offers a silky matte finish exposing the subtle gloss of the wood grain. Carefully selected as the joinery finish to compliment the marble stone

#### MATERIALS

+ European oak engineered timber floorboards, soft blanched tones washed with subtle hints of grey offering a relaxed yet sophisticated feel

+ Vanillish Pearl natural stone is a moderately homogeneous, white and vanilla coloured marble, with its idealistic expression, it infuses an aura of perfectionism into its luminous space