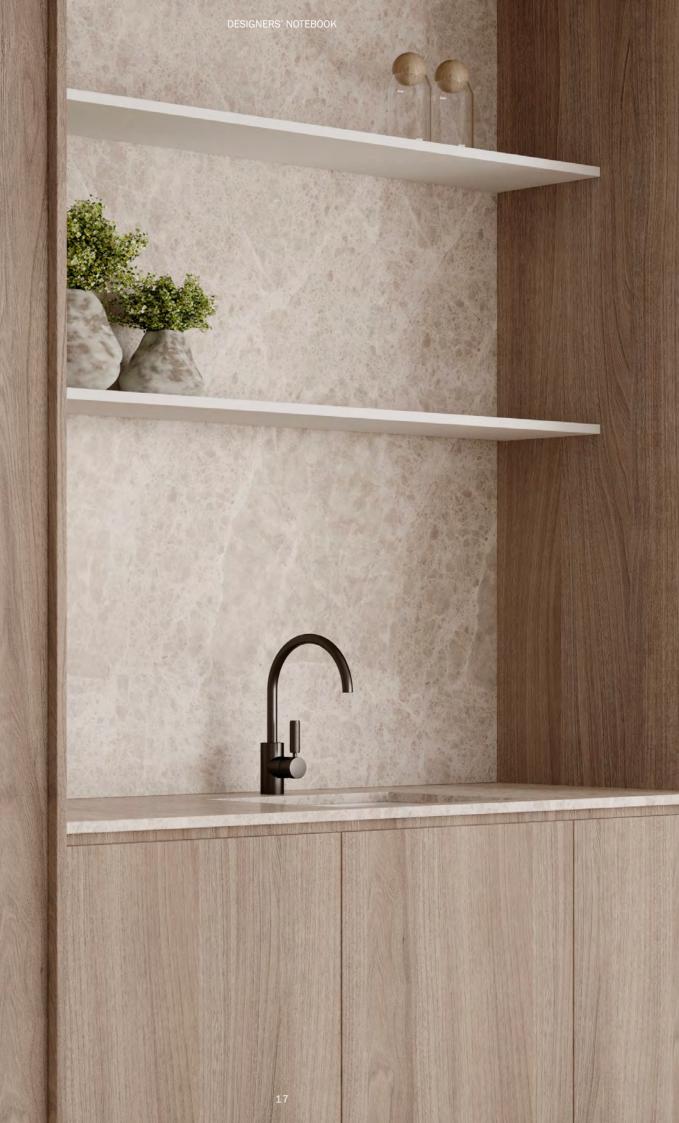

#### DESIGN

+ A uniquely crafted island bench, detailed to complement the space, a stunning central point and a functioning sculptural piece + Generous butlers pantry also equipped as laundry with concealed washer & dryer storage (selected apartments) + Discrete access to additional storage, laundry and butler's pantry (selected apartments)

#### MATERIALS

+ Vanillish Pearl natural stone, a beautiful marble with a soft white and cream background complemented by subtle veining, applied to the kitchen island bench, backbench & splashback

+ Elegant Elm timber laminate, inspired by the refined finish of finely sanded and varnished timber veneer, this texture offers a silky matte finish exposing the subtle gloss of the wood grain. Carefully selected as the joinery finish to compliment the marble stone

#### MATERIALS

+ European oak engineered timber floorboards, soft blanched tones washed with subtle hints of grey offering a relaxed yet sophisticated feel

+ Vanillish Pearl natural stone is a moderately homogeneous, white and vanilla coloured marble, with its idealistic expression, it infuses an aura of perfectionism into its luminous space

+ Custom designed kitchen joinery with custom full height profile lip pulls and generous storage throughout

+ Luminescent natural Onyx stone applied to a custom niche & powder room vanity, infusing your apartment with shimmering elegance (selected apartments)