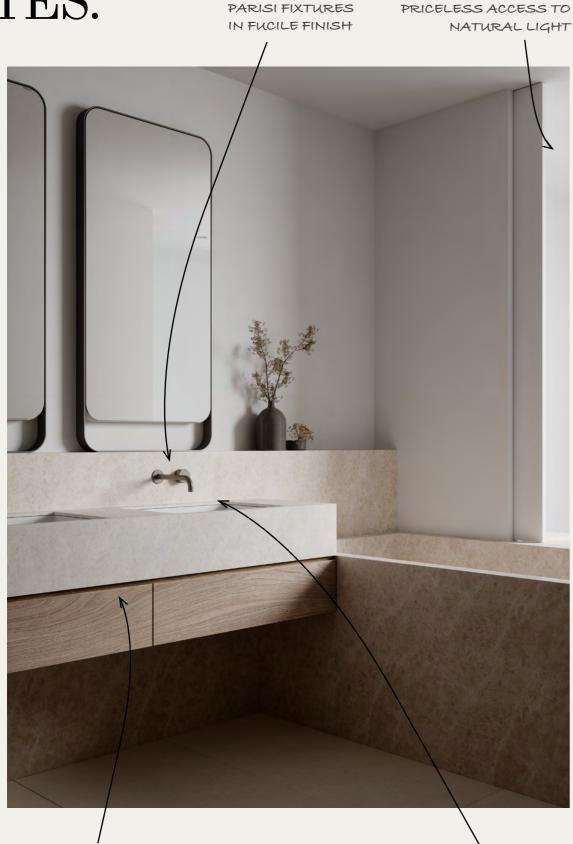

#### FIXTURES

+ Parisi tapware featured in the kitchen, butlers pantry, laundry and ensuites. offering a sophisticated look designed to last in an elegant Fucile finish

+ Under mount stainless-steel sinks in kitchen, butlers pantry & laundry (selected apartments)

#### MASTER ENSUITE

FEATURE FRAMED MIRRORS

MARBLE STONE WALL PLINTH FOR ACCESSORIES

#### MASTER ENSUITE

BUILT IN BATH

MARBLE STONE WALL PLINTH FOR BATH ACCESSORIES

TIMBER LAMINATE CUSTOMJOINERY

ELEGANT UNDERMOUNT CERAMIC BASINS