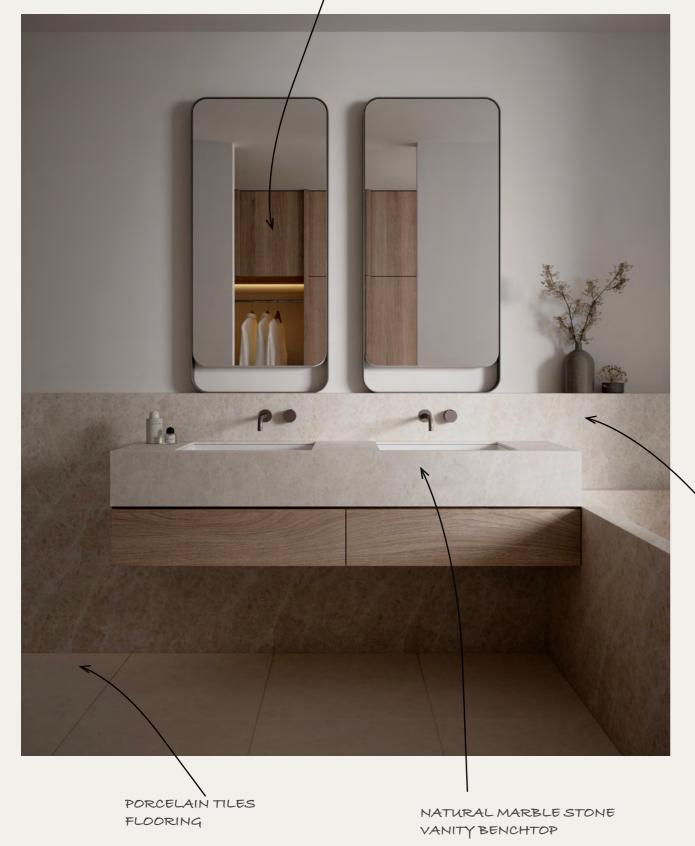

#### MASTER ENSUITE

FEATURE FRAMED MIRRORS

MARBLE STONE WALL PLINTH FOR ACCESSORIES

#### MASTER ENSUITE

BUILT IN BATH

MARBLE STONE WALL PLINTH FOR BATH ACCESSORIES

TIMBER LAMINATE CUSTOMJOINERY

ELEGANT UNDERMOUNT CERAMIC BASINS

+ Large format porcelain tiling throughout the master ensuite extending into the secondary ensuite's capturing the beauty of natural limestone coupling with a low maintenance, hard wearing and highly aesthetic finish for your apartments floor & walls