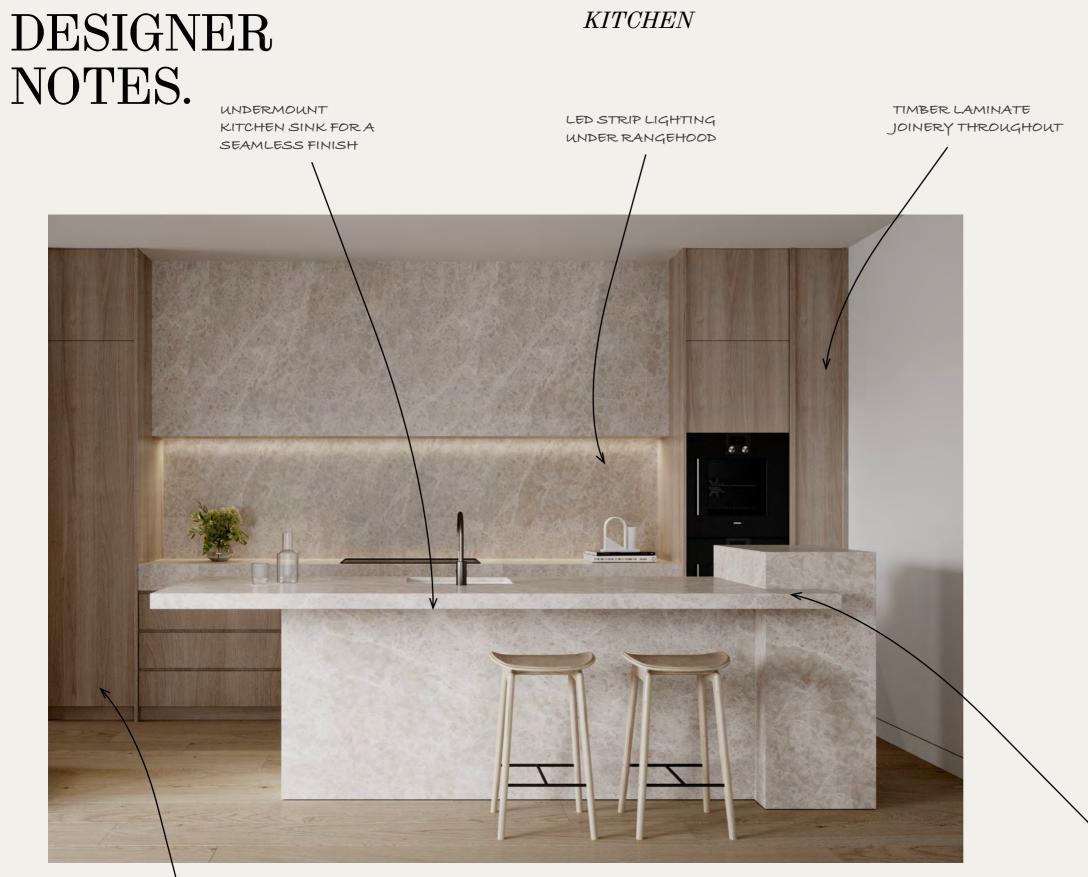

#### FIXTURES

+ Parisi tapware featured in the kitchen, butlers pantry, laundry and ensuites. offering a sophisticated look designed to last in an elegant Fucile finish

+ Under mount stainless-steel sinks in kitchen, butlers pantry & laundry (selected apartments)

#### DESIGN

+ A uniquely crafted island bench, detailed to complement the space, a stunning central point and a functioning sculptural piece + Generous butlers pantry also equipped as laundry with concealed washer & dryer storage (selected apartments) + Discrete access to additional storage, laundry and butler's pantry (selected apartments)

#### MATERIALS

+ Vanillish Pearl natural stone, a beautiful marble with a soft white and cream background complemented by subtle veining, applied to the kitchen island bench, backbench & splashback

+ Elegant Elm timber laminate, inspired by the refined finish of finely sanded and varnished timber veneer, this texture offers a silky matte finish exposing the subtle gloss of the wood grain. Carefully selected as the joinery finish to compliment the marble stone

# DESIGNER NOTES.

GENEROUS SEATING - DESIGNED AS A GATHERING SPACE AROUND THE SCULPTURAL ISLAND

A place to gather.

The design of the kitchen is pivotal to the way a home is to function. Hampton Ltd presents these spaces as centerpieces - a space to gather and to be proud of.