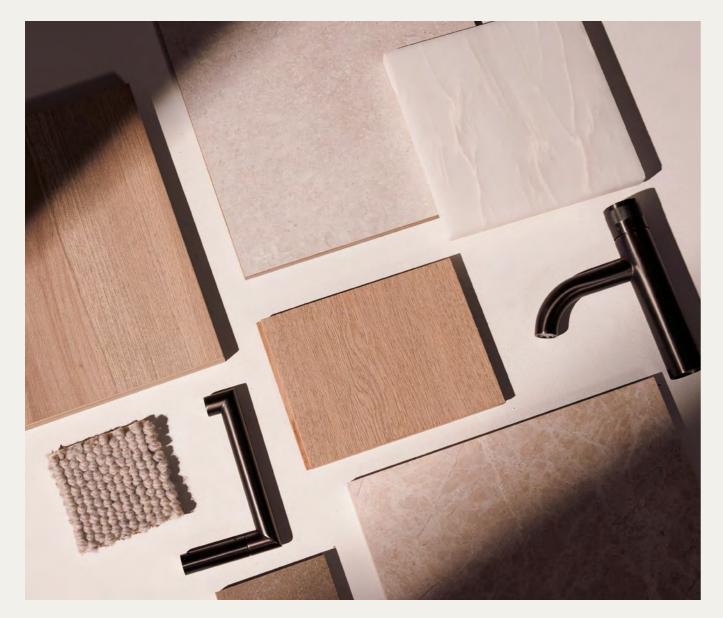

## MATERIALITY.

Materials | Design | Services

#### MATERIALS

+ European oak engineered timber floorboards, soft blanched tones washed with subtle hints of grey offering a relaxed yet sophisticated feel

+ Vanillish Pearl natural stone is a moderately homogeneous, white and vanilla coloured marble, with its idealistic expression, it infuses an aura of perfectionism into its luminous space

# FINISHES.

- 1. Engineered Timber Floorboards General Flooring
- 2. Marble Vanillish Pearl Natural Stone
- 3. Light Oak Timber Laminate Joinery
- 4. Porcelain Internal Tile
- 5. Onyx
  - Natural Stone
- 6. Porcelain External Paver
- 7. Off White Laminate
- Parisi Fixtures 8. Fucile Finish
- 9. 100% New Zealand Wool Carpet