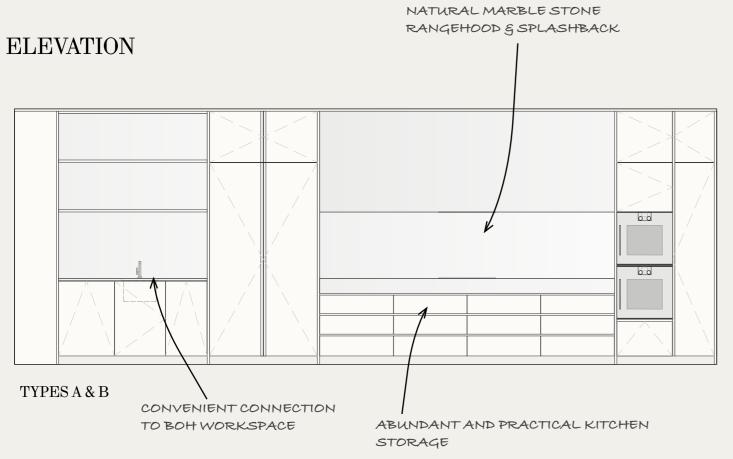

#### DESIGN

+ A uniquely crafted island bench, detailed to complement the space, a stunning central point and a functioning sculptural piece + Generous butlers pantry also equipped as laundry with concealed washer & dryer storage (selected apartments) + Discrete access to additional storage, laundry and butler's pantry (selected apartments)

#### KITCHEN

GRAND ISLAND DESIGN FORMAL AND BOLD STRUCTURE STATEMENT FOR THE QUALITY OF THE DESIGN

RECESSED SEATING ZONE CONCEALED CURTAIN TRACKS

> FEATURED END PLINTH WITH INTERNAL DISPLAY SHELVING