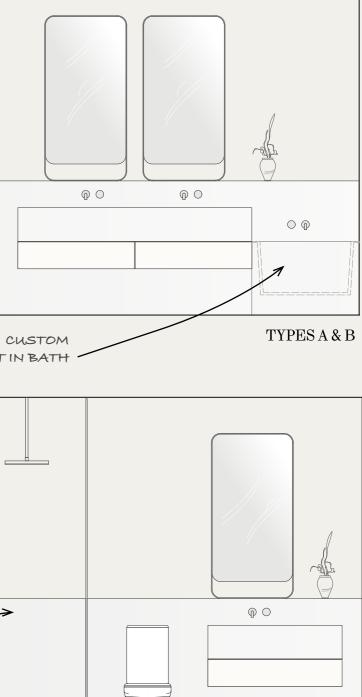

#### MASTER ENSUITE

FEATURE FRAMED MIRRORS

MARBLE STONE WALL PLINTH FOR ACCESSORIES

### FLOOR PLAN

#### MASTER ENSUITE

BUILT IN BATH

MARBLE STONE WALL PLINTH FOR BATH ACCESSORIES

TIMBER LAMINATE CUSTOMJOINERY

ELEGANT UNDERMOUNT CERAMIC BASINS

### ELEVATIONS

TYPES D, J & I

, CUSTOM CEILING SPOUT

STONE PLINTH FOR ACCESSORIES CUSTOM DESIGNED ONYX STONE VANITY True beauty.

Crafted from beautiful natural stone, generously proportioned, and with the elegance of a sculpture - the freestanding vanity is as eye-catching as it is refined.