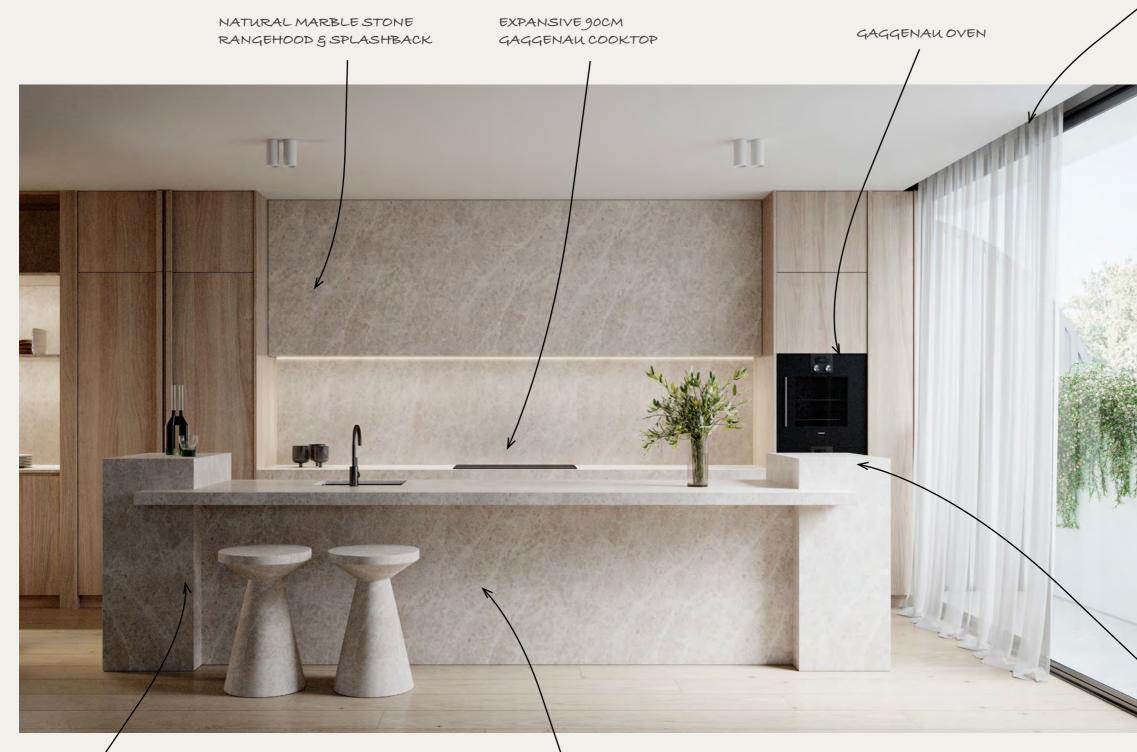

#### KITCHEN

GRAND ISLAND DESIGN FORMAL AND BOLD STRUCTURE STATEMENT FOR THE QUALITY OF THE DESIGN

RECESSED SEATING ZONE CONCEALED CURTAIN TRACKS

> FEATURED END PLINTH WITH INTERNAL DISPLAY SHELVING

#### **KITCHEN**

# DESIGNER NOTES.

GENEROUS SEATING - DESIGNED AS A GATHERING SPACE AROUND THE SCULPTURAL ISLAND

A place to gather.

The design of the kitchen is pivotal to the way a home is to function. Hampton Ltd presents these spaces as centerpieces - a space to gather and to be proud of.

Uniquely balancing varying levels amongst bold forms, the design challenges tradition, yet remains a formal and strong statement -

This is Hampton Ltd.

Generosity is overwhelming. Large open benchtops, generous bar seating, amazing marble detailing amongst a stunning backdrop of striking grained timber.

This is a space where memories will be made, time will be shared and pride will be harboured.

BEAUTIFULLY DETAILED STONE PLINTH DISPLAY END

INTEGRATED FRIDGESFREEZER