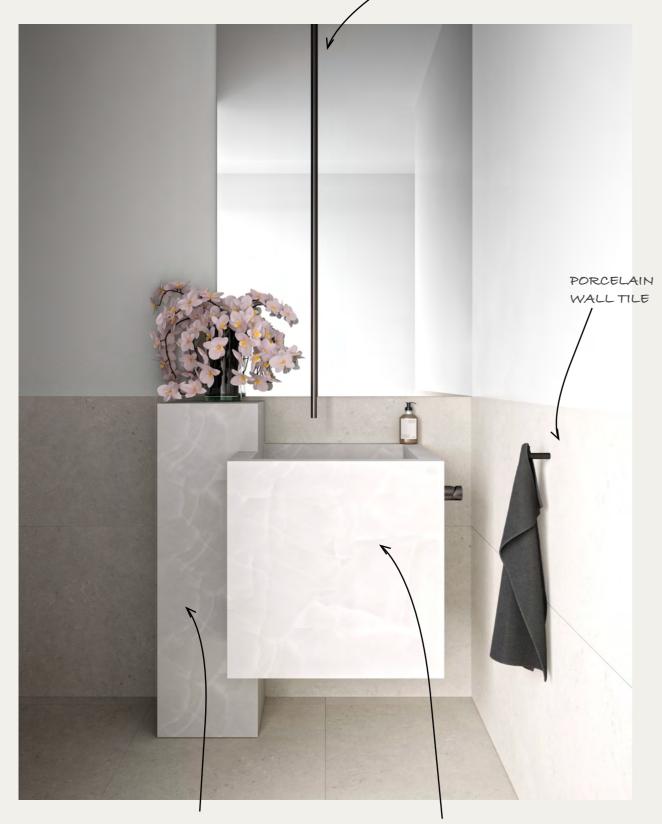

#### MASTER ENSUITE

FEATURE FRAMED MIRRORS

MARBLE STONE WALL PLINTH FOR ACCESSORIES

#### MASTER ENSUITE

BUILT IN BATH

MARBLE STONE WALL PLINTH FOR BATH ACCESSORIES

TIMBER LAMINATE CUSTOMJOINERY

ELEGANT UNDERMOUNT CERAMIC BASINS

+ Large format porcelain tiling throughout the master ensuite extending into the secondary ensuite's capturing the beauty of natural limestone coupling with a low maintenance, hard wearing and highly aesthetic finish for your apartments floor & walls