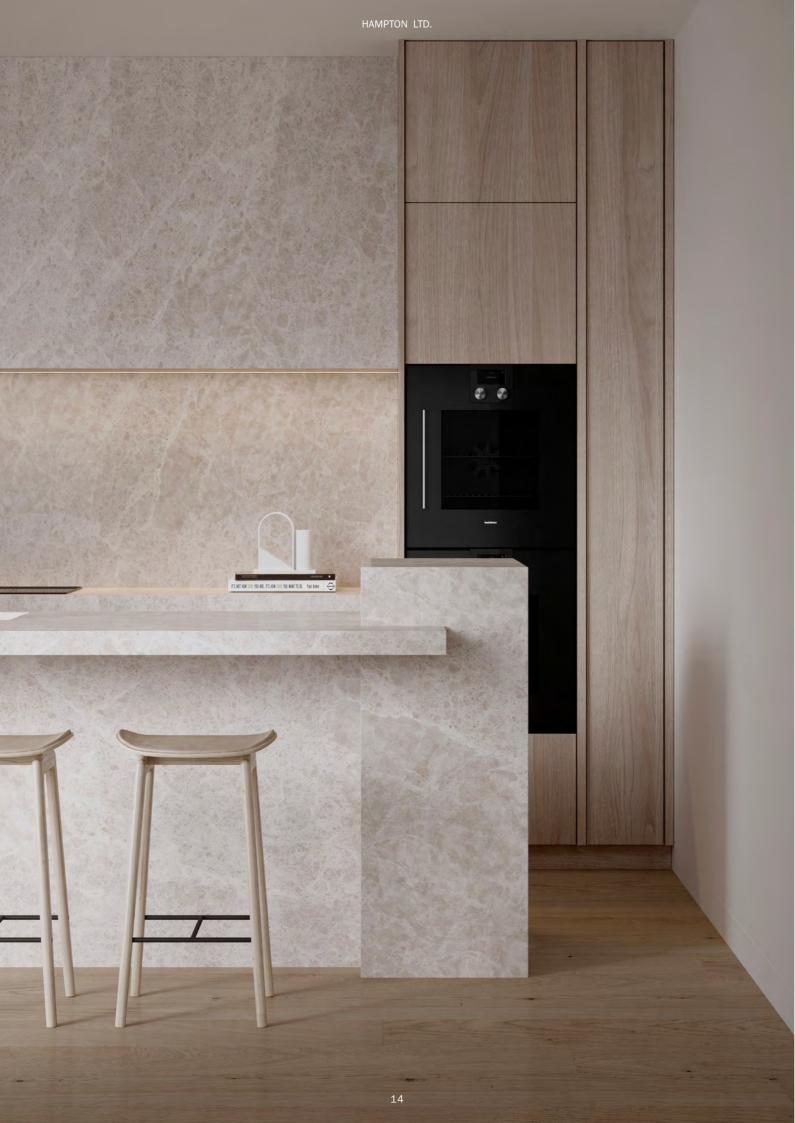

#### KITCHEN

GRAND ISLAND DESIGN FORMAL AND BOLD STRUCTURE STATEMENT FOR THE QUALITY OF THE DESIGN

RECESSED SEATING ZONE CONCEALED CURTAIN TRACKS

> FEATURED END PLINTH WITH INTERNAL DISPLAY SHELVING

# DESIGNER NOTES.

GENEROUS SEATING - DESIGNED AS A GATHERING SPACE AROUND THE SCULPTURAL ISLAND

A place to gather.

The design of the kitchen is pivotal to the way a home is to function. Hampton Ltd presents these spaces as centerpieces - a space to gather and to be proud of.

Uniquely balancing varying levels amongst bold forms, the design challenges tradition, yet remains a formal and strong statement -

This is Hampton Ltd.

Generosity is overwhelming. Large open benchtops, generous bar seating, amazing marble detailing amongst a stunning backdrop of striking grained timber.

This is a space where memories will be made, time will be shared and pride will be harboured.

BEAUTIFULLY DETAILED STONE PLINTH DISPLAY END

INTEGRATED FRIDGESFREEZER