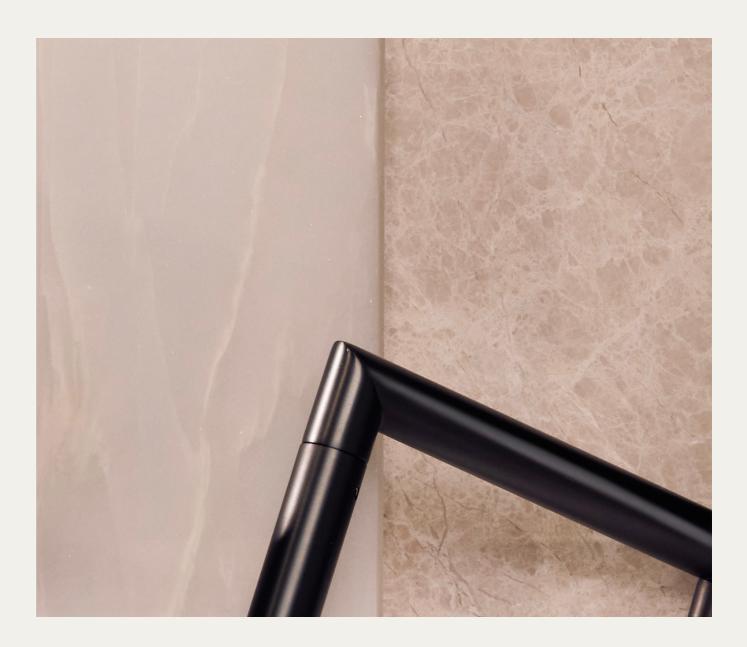

## MATERIALITY.

Materials | Design | Services

#### MATERIALS

+ European oak engineered timber floorboards, soft blanched tones washed with subtle hints of grey offering a relaxed yet sophisticated feel

+ Vanillish Pearl natural stone is a moderately homogeneous, white and vanilla coloured marble, with its idealistic expression, it infuses an aura of perfectionism into its luminous space

# FINISHES.

- 1. Engineered Timber Floorboards General Flooring
- 2. Marble Vanillish Pearl Natural Stone
- 3. Light Oak Timber Laminate Joinery
- 4. Porcelain Internal Tile
- 5. Onyx
  - Natural Stone
- 6. Porcelain External Paver
- 7. Off White Laminate
- Parisi Fixtures 8. Fucile Finish
- 9. 100% New Zealand Wool Carpet